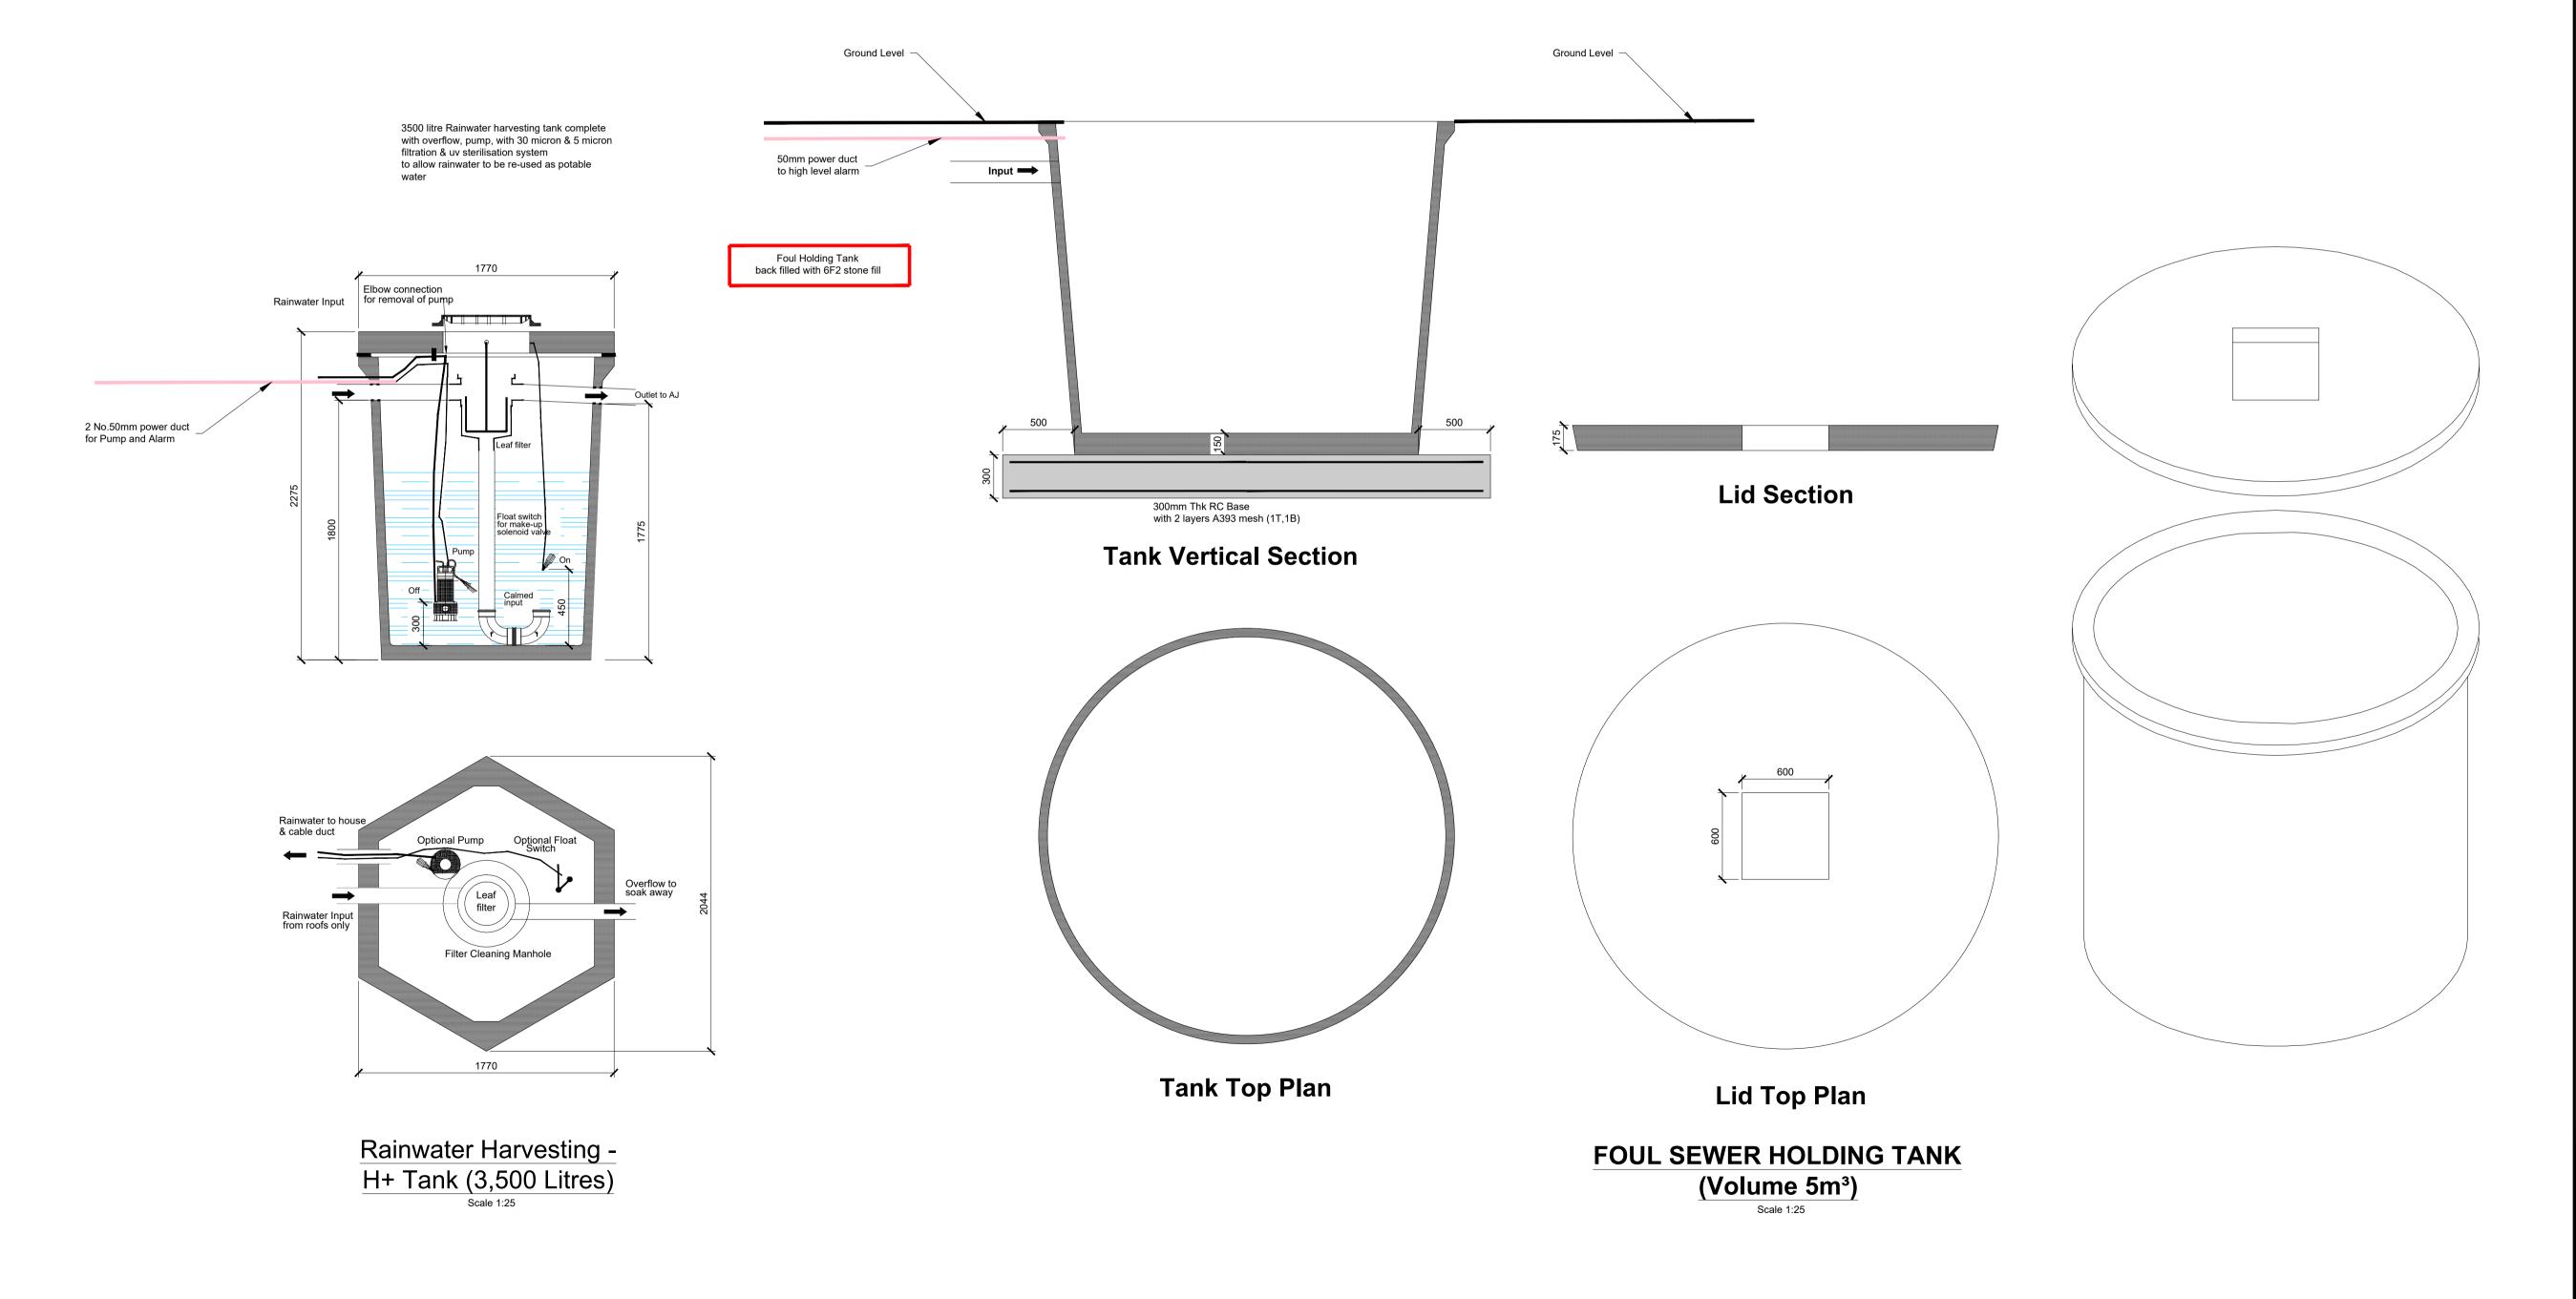

## **VENT STACK DETAIL**



## Notes:

- All drawings are to be read in conjunction with all relevant Specifications, Bills of Quantities, Architectural, Services and Engineering drawings.
- 2. Any discrepancies between these documents shall be brought to the attention of the Engineer.
- 3. All dimensions are in millimetres, unless noted otherwise.
- 4. All levels are in metres related to Ordnance Datum.5. Drawings are not to be scaled.



18.11.2019

18.11.2019

18.11.2019 18.11.2019

Drawn NT

Ch'd (DO) JK Ch'd (Eng) CM Tel : +353 (0)66 7123404 fax. : +353 (0)66 7126586 E-mail : tralee@mwp.ie

19107 - 5054 A