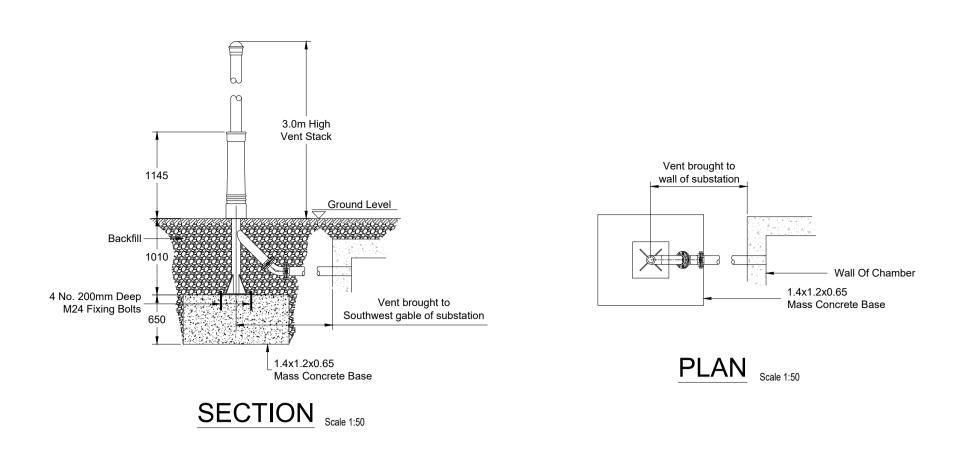

## **VENT STACK DETAIL**



## Notes:

- All drawings are to be read in conjunction with all relevant Specifications, Bills of Quantities, Architectural, Services and Engineering drawings.
- 2. Any discrepancies between these documents shall be brought to the attention of the Engineer.
- 3. All dimensions are in millimetres, unless noted otherwise.
- 4. All levels are in metres related to Ordnance Datum.5. Drawings are not to be scaled.



18.11.2019

18.11.2019

18.11.2019 18.11.2019

Drawn NT

Ch'd (DO) JK Ch'd (Eng) CM Tel : +353 (0)66 7123404 fax. : +353 (0)66 7126586 E-mail : tralee@mwp.ie

19107 - 5054 A